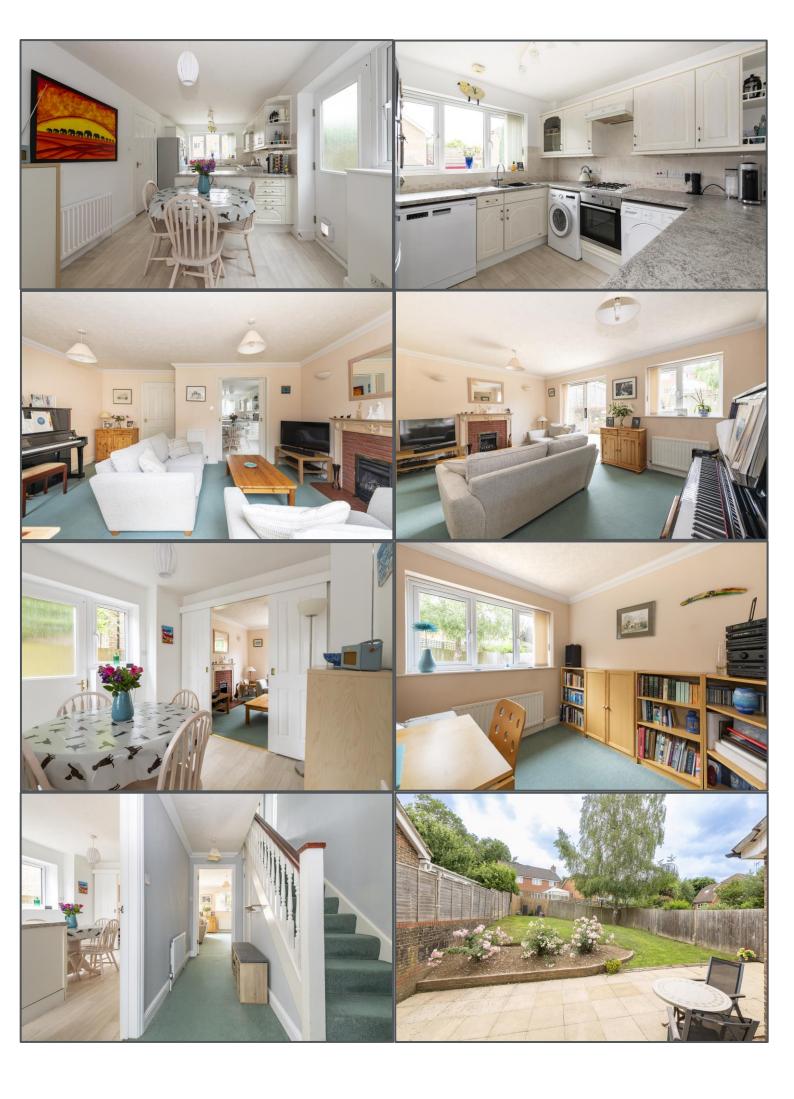

### Chaffinch Walk, Ridgewood, TN22 5YQ

This deceptively spacious, four-bedroom detached family home occupies a good size plot providing plenty of outside space. Situated in an enviable spot in a quiet cul de sac, it's easily walking distance of Uckfield town centre and mainline station. Accommodation here is excellent and the large bright lounge with sliding doors to the garden typifies this. Another highlight is the bright kitchen/breakfast room which is dual aspect with plenty of storage and worktop space. A separate study overlooks the garden and there's also a handy downstairs cloakroom. The integral garage provides additional storage space and could be converted for more living area, subject to planning consents. The house is well maintained and is pleasantly presented so you could move straight in from day one. Upstairs space is equally appealing with the main bedroom of generous proportions benefitting from an ensuite shower room and builtin wardrobes. A further two double bedrooms are complimented by a larger than average single fourth. The rear garden is a lovely feature being very secluded with plenty of patio space and a sizeable lawn. Perfect for families with children or pets for example. To the front is a useful driveway providing off road parking for multiple vehicles. The property also lies inside the catchment for several popular local Primary Schools and several parks and places to walk with dogs are nearby too. This is a fantastic family home in a quiet location that will appeal to a range of different buyers.