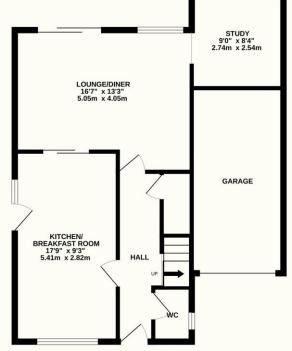

### Chaffinch Walk, Ridgewood, TN22 5YQ

This deceptively spacious, four-bedroom detached family home occupies a good size plot providing plenty of outside space. Situated in an enviable spot in a quiet cul de sac, it's easily walking distance of Uckfield town centre and mainline station. Accommodation here is excellent and the large bright lounge with sliding doors to the garden typifies this. Another highlight is the bright kitchen/breakfast room which is dual aspect with plenty of storage and worktop space. A separate study overlooks the garden and there's also a handy downstairs cloakroom. The integral garage provides additional storage space and could be converted for more living area, subject to planning consents. The house is well maintained and is pleasantly presented so you could move straight in from day one. Upstairs space is equally appealing with the main bedroom of generous proportions benefitting from an ensuite shower room and builtin wardrobes. A further two double bedrooms are complimented by a larger than average single fourth. The rear garden is a lovely feature being very secluded with plenty of patio space and a sizeable lawn. Perfect for families with children or pets for example. To the front is a useful driveway providing off road parking for multiple vehicles. The property also lies inside the catchment for several popular local Primary Schools and several parks and places to walk with dogs are nearby too. This is a fantastic family home in a quiet location that will appeal to a range of different buyers.

#### TOTAL FLOOR AREA: 1378 sq.ft. (128.0 sq.m.) approx.

Whilst every attempt has been made to ensure the accuracy of the floorplan contained here, measurements of doors, windows, rooms and any other items are approximate and no responsibility is taken for any error, omission or mis-statement. This plan is for illustrative purposes only and should be used as such by any prospective purchaser. The services, systems and appliances shown have not been tested and no guarantee as to their operability or efficiency can be given.