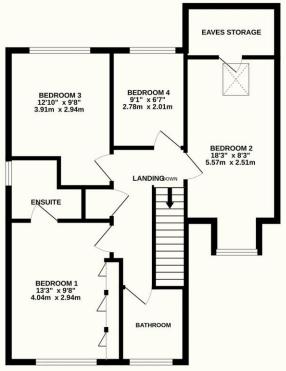

### Chaffinch Walk, Ridgewood, TN22 5YQ

This deceptively spacious, four-bedroom detached family home occupies a good size plot providing plenty of outside space. Situated in an enviable spot in a quiet cul de sac, it's easily walking distance of Uckfield town centre and mainline station. Accommodation here is excellent and the large bright lounge with sliding doors to the garden typifies this. Another highlight is the bright kitchen/breakfast room which is dual aspect with plenty of storage and worktop space. A separate study overlooks the garden and there's also a handy downstairs cloakroom. The integral garage provides additional storage space and could be converted for more living area, subject to planning consents. The house is well maintained and is pleasantly presented so you could move straight in from day one. Upstairs space is equally appealing with the main bedroom of generous proportions benefitting from an ensuite shower room and builtin wardrobes. A further two double bedrooms are complimented by a larger than average single fourth. The rear garden is a lovely feature being very secluded with plenty of patio space and a sizeable lawn. Perfect for families with children or pets for example. To the front is a useful driveway providing off road parking for multiple vehicles. The property also lies inside the catchment for several popular local Primary Schools and several parks and places to walk with dogs are nearby too. This is a fantastic family home in a quiet location that will appeal to a range of different buyers.

#### TOTAL FLOOR AREA: 1378 sq.ft. (128.0 sq.m.) approx.

Whilst every attempt has been made to ensure the accuracy of the floorplan contained here, measurements of doors, windows, rooms and any other items are approximate and no responsibility is taken for any error, omission or mis-statement. This plan is for illustrative purposes only and should be used as such by any prospective purchaser. The services, systems and appliances shown have not been tested and no guarantee as to their operability or efficiency can be given.